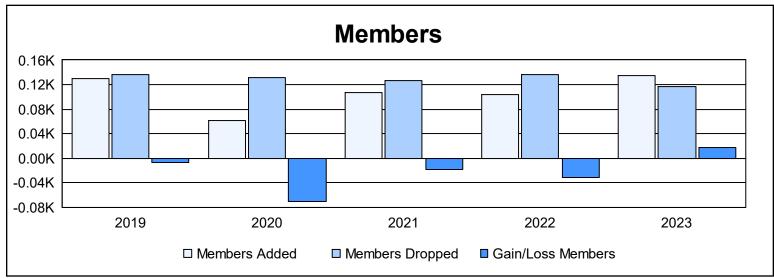

District 5M 4 As of June 2023 Cumulative

| Year      | New<br>Clubs | Dropped<br>Clubs | Gain/<br>Loss<br>Clubs | New<br>Members | Charter<br>Members | Reinstate<br>Members | Transfer<br>Members | Total<br>Member<br>Added | Total<br>Members<br>Dropped | Gain/<br>Loss<br>Members |
|-----------|--------------|------------------|------------------------|----------------|--------------------|----------------------|---------------------|--------------------------|-----------------------------|--------------------------|
| 2018-2019 | 0            | 1                | -1                     | 123            | 1                  | 1                    | 5                   | 130                      | 137                         | -7                       |
| 2019-2020 | 0            | 1                | -1                     | 55             | 0                  | 1                    | 6                   | 62                       | 132                         | -70                      |
| 2020-2021 | 1            | 0                | 1                      | 73             | 28                 | 5                    | 1                   | 107                      | 126                         | -19                      |
| 2021-2022 | 0            | 1                | -1                     | 93             | 0                  | 4                    | 7                   | 104                      | 136                         | -32                      |
| 2022-2023 | 1            | 1                | 0                      | 109            | 21                 | 2                    | 2                   | 134                      | 117                         | 17                       |
| Average   | 0            | 1                | 0                      | 91             | 10                 | 3                    | 4                   | 107                      | 130                         | -22                      |