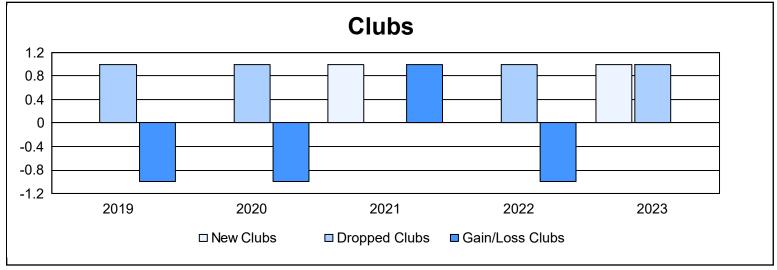

District 5M 4 As of June 2023 Cumulative

| Year      | New<br>Clubs | Dropped<br>Clubs | Gain/<br>Loss<br>Clubs | New<br>Members | Charter<br>Members | Reinstate<br>Members | Transfer<br>Members | Total<br>Member<br>Added | Total<br>Members<br>Dropped | Gain/<br>Loss<br>Members |
|-----------|--------------|------------------|------------------------|----------------|--------------------|----------------------|---------------------|--------------------------|-----------------------------|--------------------------|
| 2018-2019 | 0            | 1                | -1                     | 123            | 1                  | 1                    | 5                   | 130                      | 137                         | -7                       |
| 2019-2020 | 0            | 1                | -1                     | 55             | 0                  | 1                    | 6                   | 62                       | 132                         | -70                      |
| 2020-2021 | 1            | 0                | 1                      | 73             | 28                 | 5                    | 1                   | 107                      | 126                         | -19                      |
| 2021-2022 | 0            | 1                | -1                     | 93             | 0                  | 4                    | 7                   | 104                      | 136                         | -32                      |
| 2022-2023 | 1            | 1                | 0                      | 109            | 21                 | 2                    | 2                   | 134                      | 117                         | 17                       |
| Average   | 0            | 1                | 0                      | 91             | 10                 | 3                    | 4                   | 107                      | 130                         | -22                      |